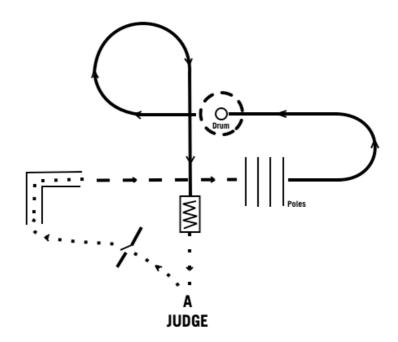

## **UTILITY - UP1**

| Event | Class |
|-------|-------|
|       |       |
| Horse | Rider |

|    |                                                      | Possible Points | Judge's<br>Marks |
|----|------------------------------------------------------|-----------------|------------------|
| 1  | Type, Presentation and Overall Impression            | 10              |                  |
| 2  | Walk to gate                                         | 10              |                  |
| 3  | Pass through gate, keeping hand on gate at all times | 10              |                  |
| 4  | Walk onto L shapes poles and walk through            | 10              |                  |
| 5  | Trot to and over 4 poles on ground                   | 10              |                  |
| 6  | Canter left lead ½ circle to drum and pick up coat   | 10              |                  |
| 7  | Trot around drum and replace coat on drum            | 10              |                  |
| 8  | Canter circle to the right and straight to square    | 10              |                  |
| 9  | Stop in square and rein back 3 metres                | 10              |                  |
| 10 | Walk back to Judge on loose rein                     | 10              |                  |
|    | Total                                                | 100             |                  |