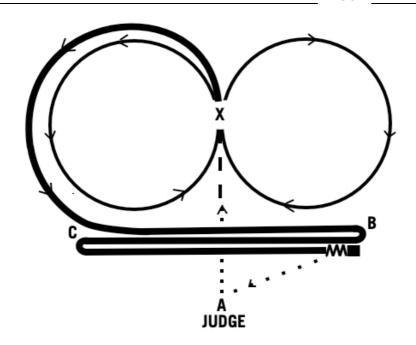

## **WORKING – WP7**

Event \_\_\_\_\_ Class \_\_\_\_\_
Horse \_\_\_\_ Rider \_\_\_\_

|    |                                                          | Possible<br>Points | Judge's<br>Marks |
|----|----------------------------------------------------------|--------------------|------------------|
| 1  | Type, Presentation & Overall impression                  | 10                 |                  |
| 2  | Walk short distance and trot to X                        | 10                 |                  |
| 3  | Canter circle left                                       | 10                 |                  |
| 4  | Simple change at X                                       | 10                 |                  |
| 5  | Canter circle right                                      | 10                 |                  |
| 6  | Flying change at X                                       | 10                 |                  |
| 7  | Hand gallop to B, haunch turn right                      | 10                 |                  |
| 8  | Hand gallop to C, haunch turn left                       | 10                 |                  |
| 9  | Hand gallop to B, stop and settle and rein back 3 metres | 10                 |                  |
| 10 | Walk to Judge on loose rein cracking whip                | 10                 |                  |
|    | Total                                                    | 100                |                  |